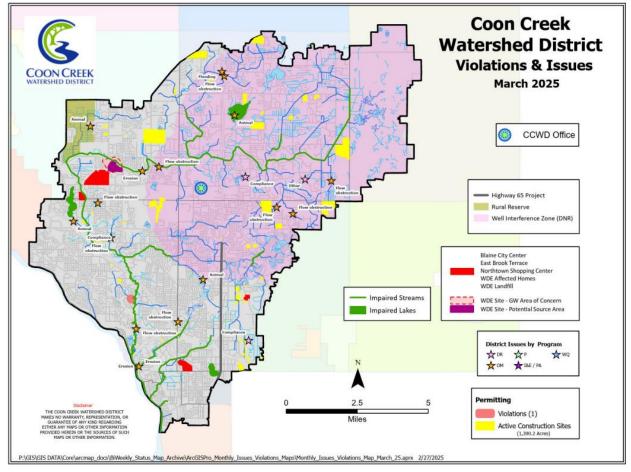

# **Operational Problems, Issues, and Concerns**

| Collaborator                   | Description                                                                                                                                                                                                                                            |  |  |
|--------------------------------|--------------------------------------------------------------------------------------------------------------------------------------------------------------------------------------------------------------------------------------------------------|--|--|
| Anoka Conservation<br>District | • Preparing for 'Convene' meeting.                                                                                                                                                                                                                     |  |  |
| Anoka County                   | <ul> <li>Parks: Access agreement for Pleasure Ck was executed</li> <li>Highways: Offered high praise for the District's Watershed<br/>Development program concerning new inspection form and<br/>education efforts to staff and contractors</li> </ul> |  |  |
| Andover                        | • Involved in enforcement litigation concerning drainage and utility easement on infiltration basin.                                                                                                                                                   |  |  |
| Blaine                         | • The City Administrator Michelle Wolf is retiring the end of June. A national search for her replacement has started.                                                                                                                                 |  |  |
| Columbus                       | • Has appointed a newly elected Council member to follow Coon Creek WD.                                                                                                                                                                                |  |  |
| Coon Rapids                    | • Interviewed candidates for water resource specialist position.                                                                                                                                                                                       |  |  |
| Fridley                        | • Has provided suggestions for Joint Training on storm water                                                                                                                                                                                           |  |  |
| Ham Lake                       | • No report                                                                                                                                                                                                                                            |  |  |
| Spring Lake Park               | • Has reserved the purchase of a street sweeper, to be purchased, in part, with District grant                                                                                                                                                         |  |  |
| Crooked Lake Area Assoc        | No report                                                                                                                                                                                                                                              |  |  |
| Ham Lake Lake Assoc            | No report                                                                                                                                                                                                                                              |  |  |