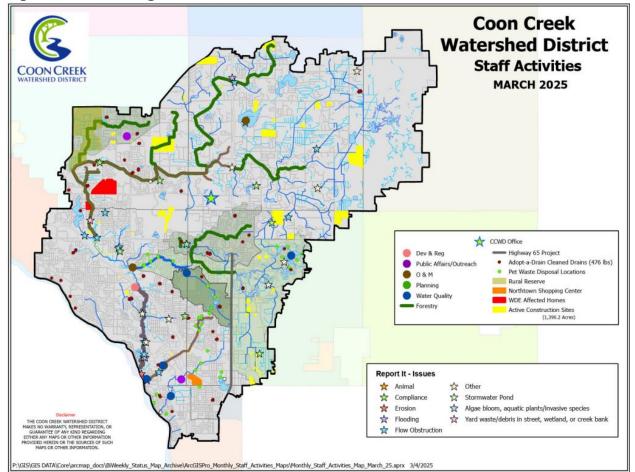

## **Strategic Management Activities**

- <u>Goal: Request Legislature allocates more money to achieve TMDL by 2045</u>: Spoke at February Legislative briefing to Directors of BWSR, DNR and PCA on permitting problem and 2045 deadline. Agencies offered to extend discussions. Staff has draft legislative language for a pilot study to work through permitting when E&T species are involved
- 2) Goal: To Stage TMDL deadline: Above
- 3) Goal: To differentiate water resources: Not optimistic. Prognosis is guarded
- 4) <u>Goal: To keep Comp Plan current</u>: Staff developed work plan to update CIP. Began annual review and assessment

## **Special Projects**

**<u>2024 Audit</u>**: Entrance meeting 2/26/25. Estimated time of completion is April to meet the statutory deadline

**Jacon Bankruptcy**: The 2022 Pleasure Creek South Filter final payment and project closeout was delayed due to the contractor filing for bankruptcy. The bankruptcy case has been dismissed, and project surety is settling claims. The project surety has agreed to submit an acceptable final payment application soon to close out the project.

<u>MAWA Legislative Meeting</u>: On March 21 the membership met in St Cloud to review and identify issues, and develop legislative platforms.

**Personnel Manual:** conducting final review.

## **Operations Management Activities**