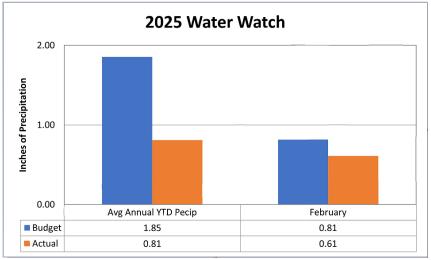

#### **Natural Environment**

The District averaged **0.6 Inches** of precipitation in the month of February. This puts the District 0.2 inches (25%) below average for the month and 1.0 inches (56%) below for the year.