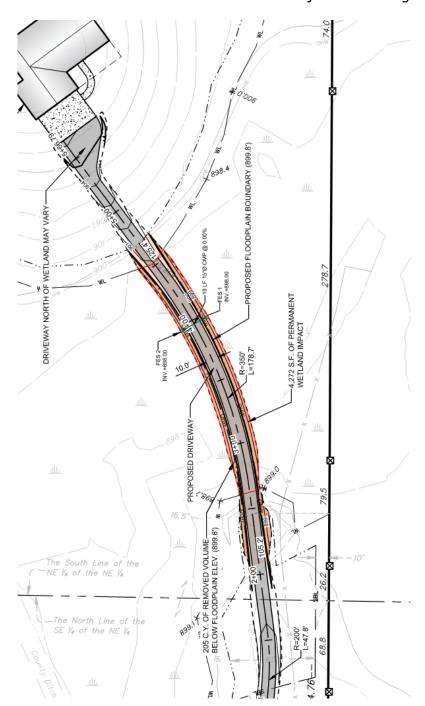

#### 13. Bunker Hills Regional Park Redevelopment

The purpose of this project is the reconstruction of various roadways, parking areas, boardwalk, and trails with utility work and stormwater management features. The project is located at Bunker Hills Regional Park, 550 Bunker Lake Blvd NW, Andover, MN. The project will disturb 27 acres and create 3.28 acres of regulated impervious surface. The southern portion of the project drains to County Ditch 54, the northeast portion of the project drains to County Ditch 57. The relevant water resources concerns are stormwater management,

erosion and sediment control, and floodplain. These correspond to District Rules 3, 4, and 6.

Staff recommendation was to Approve with (two) 2 Conditions and (four) 4 Stipulations as outlined in the complete Permit Application Review Report dated June 4, 2025, and before the Board of Managers June 9, 2025.