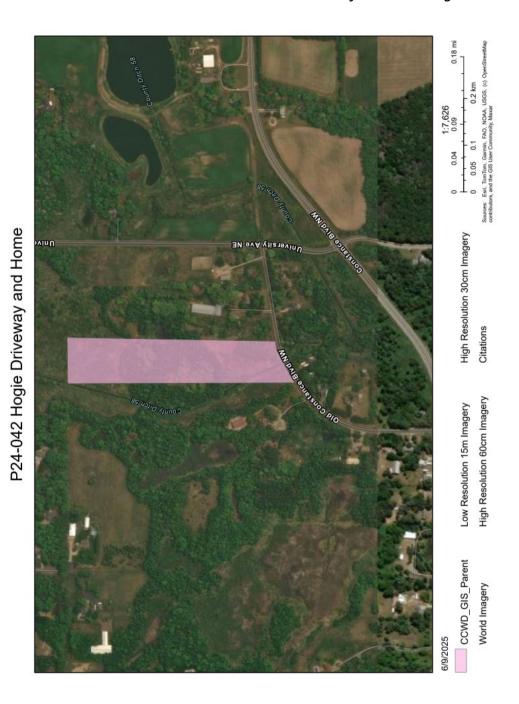

The proposed project does not include land disturbing activities which construct, improve, repair or alter the hydraulic characteristics of a conveyance system that extends across two or more parcels of record not under common ownership and has a drainage area of 200 acres or greater. Rule 7.0 does not apply.

#### **Buffers (Rule 8.0)**

The proposed project does not include a land disturbing activity on land adjacent or directly contributing to a Public Water, Additional Waters, High or Outstanding Ecological Value Waters, a Public Ditch, or Impaired Waters/waters exceeding state water quality standards. Rule 8.0 does not apply.

#### Variances (Rule 10.2)

The proposed project is not requesting a variance from the District's rules, regulations, and policies. Rule 10.2 does not apply.



Figure 1: Project Location



Figure 2: Site Plan



Figure 3: Erosion and Sediment Control Plan/Floodplain Impacts & Mitigation



Figure 4: Wetland Impacts

#### COON CREEK WATERSHED DISTRICT

#### **Request for Board Action**

MEETING DATE: June 23, 2025

AGENDA NUMBER: 9

ITEM: Municipal Insight Survey Results

**AGENDA:** Discussion

#### **ACTION REQUESTED**

Receive Report

#### **PURPOSE & SCOPE OF ITEM**

To provide a summary of key insights from the completed Municipal Insight Survey. CCWD Engagement Coordinator, Jessica Lindemyer, will be available to give a brief presentation.

#### LEGISLATIVE AND OTHER REQUIREMENTS

CCWD, and the municipalities within its jurisdiction, are federal and state MS4s (municipal separate storm sewer systems). As MS4s these entities are required t