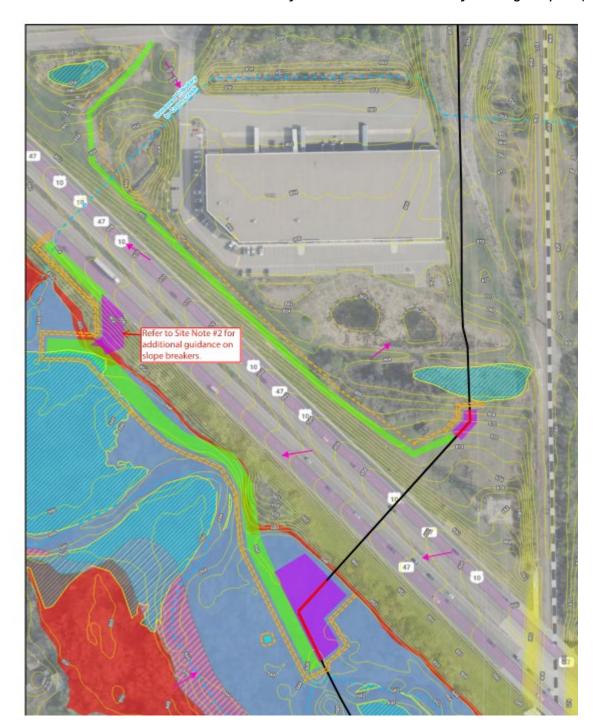

include land disturbing activities which construct, improve, repair or alter the hydraulic characteristics of a conveyance system that extends across two or more parcels of record not under common ownership and has a drainage area of 200 acres or greater. Rule 7.0 does not apply.

#### **Buffers (Rule 8.0)**

The proposed project does not include a land disturbing activity on land adjacent or directly contributing to a Public Water, Additional Waters, High or Outstanding Ecological Value Waters, a Public Ditch, or Impaired Waters/waters exceeding state water quality standards. Rule 8.0 does not apply.

#### Variances (Rule 10.2)

The proposed project is not requesting a variance from the District's rules, regulations, and policies. Rule 10.2 does not apply.



Figure 1: Project Location



Figure 2: Site Plan and Erosion & Sediment Control Plan



# Permit Application Review Report Date: 6/18/2025

**Board Meeting Date: 6/23/2025** 

Agenda Item: 8

Applicant/Landowner:

Attn: Chris Hogie 19296 109th St SE Big Lake, MN 55309

**Project Name:** Hogie Driveway and Home

Project PAN: P-24-042

**Project Purpose:** construction of a driveway, shed and home

Project Location: 10-acre parcel on north side of Old Constance, 3rd parcel west of university

extension, Andover

**Site Size:** size of parcel - 10.0 acres; size of disturbed area – 0.5 acres; size of regulated impervious

surface - 0.5

Applicable District Rule(s): Rule 2, Rule 3, Rule 4, Rule 6, Rule 5

**Recommendation:** Approve with 1 Condition and 2 Stipulations

**Description:** The project was initially approved