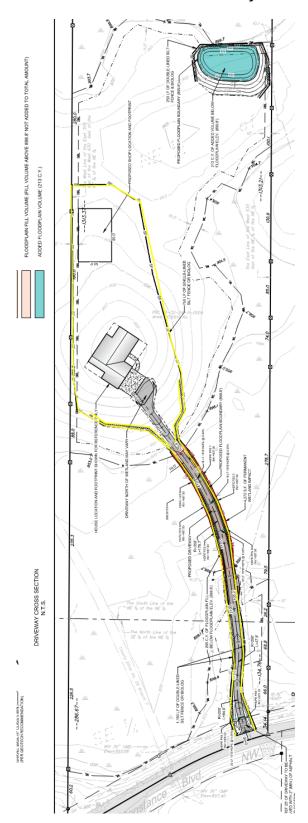

#### 13. Bunker Hills Regional Park Redevelopment

The purpose of this project is the reconstruction of various roadways, parking areas, boardwalk, and trails with utility work and stormwater management features. The project is located at Bunker Hills Regional Park, 550 Bunker Lake Blvd NW, Andover, MN. The project will disturb 27 acres and create 3.28 acres of regulated impervious surface. The southern portion of the project drains to County Ditch 54, the northeast portion of the project drains to County Ditch 57. The relevant water resources concerns are stormwater management,

erosion and sediment control, and floodplain. These correspond to District Rules 3, 4, and 6.

Staff recommendation was to Approve with (two) 2 Conditions and (four) 4 Stipulations as outlined in the complete Permit Application Review Report dated June 4, 2025, and before the Board of Managers June 9, 2025.