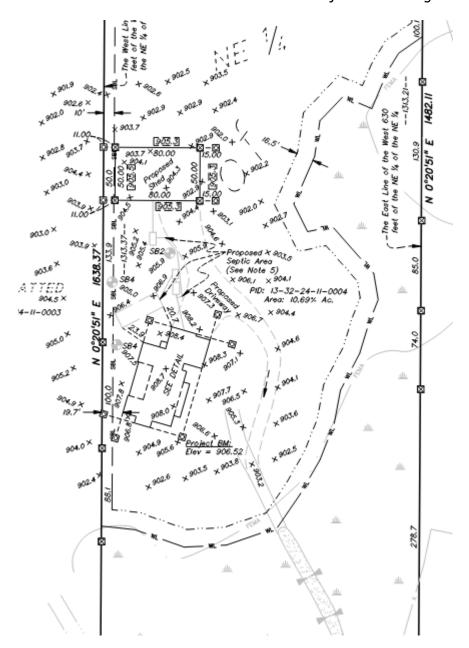

include land disturbing activities which construct, improve, repair or alter the hydraulic characteristics of a conveyance system that extends across two or more parcels of record not under common ownership and has a drainage area of 200 acres or greater. Rule 7.0 does not apply.

#### **Buffers (Rule 8.0)**

The proposed project does not include a land disturbing activity on land adjacent or directly contributing to a Public Water, Additional Waters, High or Outstanding Ecological Value Waters, a Public Ditch, or Impaired Waters/waters exceeding state water quality standards. Rule 8.0 does not apply.

#### Variances (Rule 10.2)

The proposed project is not requesting a variance from the District's rules, regulations, and policies. Rule 10.2 does not apply.



Figure 1: Project Location



Figure 2: Site Plan



Figure 3: Erosion and Sediment Control Plan/Floodplain Impacts & Mitigation



Figure 4: Wetland Impacts

#### COON CREEK WATERSHED DISTRICT

#### **Request for Board Action**

MEETING DATE: June 23, 2025

AGENDA NUMBER: 9

ITEM: Municipal Insight Survey Results

**AGENDA:** Discussion

#### **ACTION REQUESTED**

Receive Report

#### **PURPOSE & SCOPE OF ITEM**

To provide a summary of key insights from the completed Municipal Insight Survey. CCWD Engagement Coordinator, Jessica Lindemyer, will be available to give a brief presentation.

#### LEGISLATIVE AND OTHER REQUIREMENTS

CCWD, and the municipalities within its jurisdiction, are federal and state MS4s (municipal separate storm sewer systems). As MS4s these entities are required to address impaired waters that