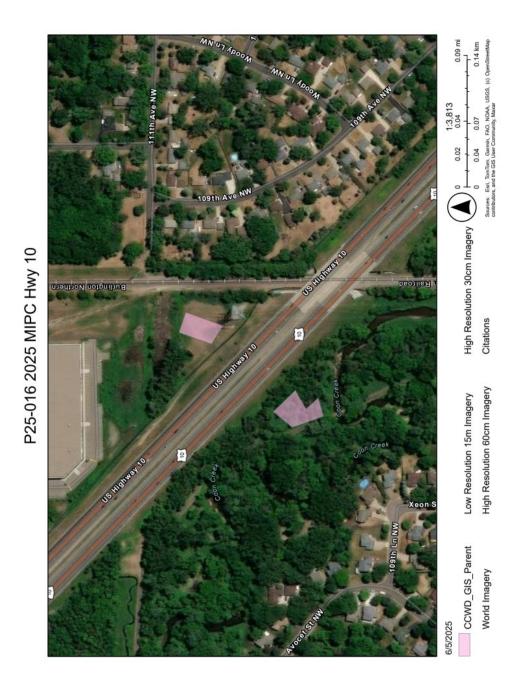

The proposed project does not include land disturbing activities which construct, improve, repair or alter the hydraulic characteristics of a conveyance system that extends across two or more parcels of record not under common ownership and has a drainage area of 200 acres or greater. Rule 7.0 does not apply.

#### **Buffers (Rule 8.0)**

The proposed project does not include a land disturbing activity on land adjacent or directly contributing to a Public Water, Additional Waters, High or Outstanding Ecological Value Waters, a Public Ditch, or Impaired Waters/waters exceeding state water quality standards. Rule 8.0 does not apply.

#### Variances (Rule 10.2)

The proposed project is not requesting a variance from the District's rules, regulations, and policies. Rule 10.2 does not apply.



Figure 1: Project Location



Figure 2: Site Plan and Erosion & Sediment Control Plan



# Permit Application Review Report Date: 6/18/2025

**Board Meeting Date: 6/23/2025** 

Agenda Item: 8

Applicant/Landowner:

Attn: Chris Hogie 19296 109th St SE Big Lake, MN 55309

**Project Name:** Hogie Driveway and Home

Project PAN: P-24-042

**Project Purpose:** construction of a driveway, shed and home

Project Location: 10-acre parcel on north side of Old Constance, 3rd parcel west of university

extension, Andover

**Site Size:** size of parcel - 10.0 acres; size of disturbed area – 0.5 acres; size of regulated impervious

surface - 0.5

Applicable District Rule(s): Rule 2, Rule 3, Rule 4, Rule 6, Rule 5

**Recommendation:** Approve with 1 Condition and 2 Stipulations

**Description:** The p